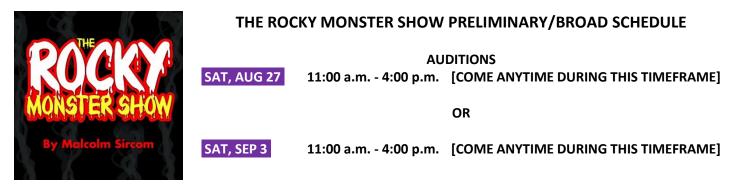

THE ROCKY MONSTER SHOW ORIENTATION [MANDATORY PARENT AND CAST MEETING]

SAT, SEP 10 11:00 a.m. – 12:45 p.m. [CAST STAYS AFTER FOR REHEARSAL – SEE BELOW]

## THE ROCKY MONSTER SHOW PRELIMINARY, BROAD DETAIL\* REHEARSAL SCHEDULE \* THESE TIMES REPRESENT THE OUTER LIMITS ANTICIPATED. SOME DAYS MAY BE SHORTER IF CAST IS DOING WELL

| SAT, SEP 10 12:30 p.m | . – 5:00 p.m. [FULL CAST – FINALIZE CASTING AND READ THROUGH] |
|-----------------------|---------------------------------------------------------------|
| SUN, SEP 11           | 11:00 a.m 5:00 p.m. [SPECIFIC SCENE SCHEDULES **]             |
| SAT, SEP 17           | 11:00 a.m 5:00 p.m. [SPECIFIC SCENE SCHEDULES **]             |
| SUN, SEP 18           | 11:00 a.m 5:00 p.m. [SPECIFIC SCENE SCHEDULES **]             |
| SAT, SEP 24